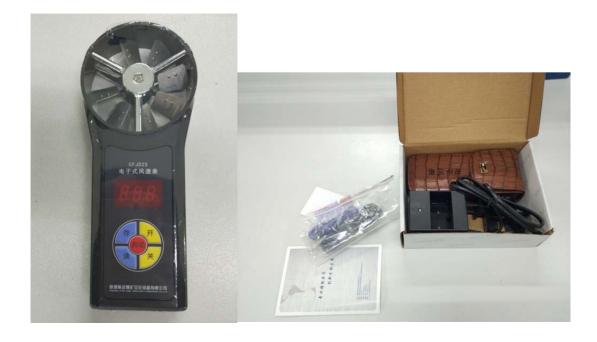

## **Coal Mine Electronic Anemometer**

## **Application**

It is a new generation of intelligent digital anemometer; which can detect the average speed of wind in the working environment where flammable and explosive mixed gases exist with the characteristics of direct-reading display, high precision, data saving ,convenient to operate etc.