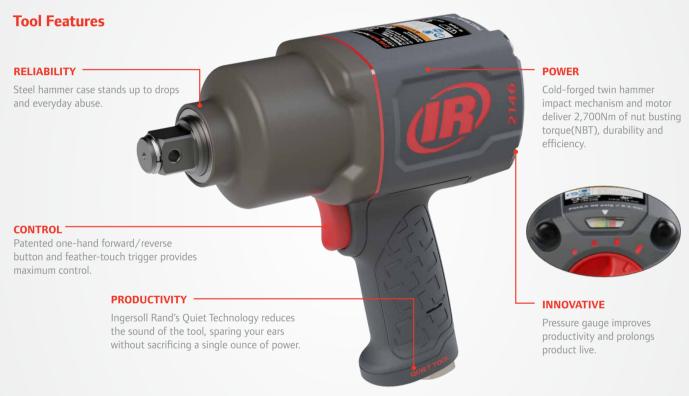

## 2146Q1MAX, 2146Q1MAX-3, 2146Q1MAX-6, 2146Q2MAX

Introducing the 2146QMAX Series Impact Wrenches- including the 2146Q1MAX, the most powerful ¾" impact wrench in it's class. Available in ¾"( 2146Q1MAX) and 1"(2146Q2MAX) drive pistol grip configurations, these tools have been engineered with an innovative pressure gauge that ensures optimized air flow and pressure. These quiet impact wrenches help you maximize productivity across a range of jobs and tackle anything that comes your way. And because you can avoid operating below and above the recommended 90PSI air pressure, your tool will last longer and perform more reliably. Work more and spend less- the 2146QMAX Series helps you do what you do best.