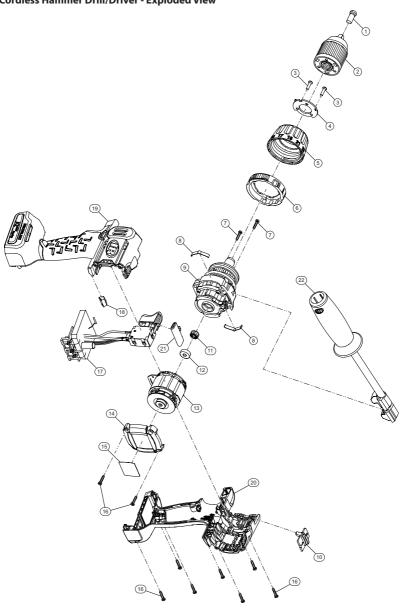

## D5241, Cordless Hammer Drill/Driver - Exploded View

(Dwg.TL-D5200-PLM\_1)

## D5241, Cordless Hammer Drill/Driver - Parts List

| ltem | Part Description                                 | Part Number   |
|------|--------------------------------------------------|---------------|
| *    | Chuck Kit                                        | TK-D5241-255  |
| 1    | Screw, Chuck                                     |               |
| 2    | Chuck                                            |               |
| *    | Torque Selector and Gearbox Kit                  | TK-D5241-750  |
| 3    | Screw Torque Selector (3 required)               |               |
| 4    | Fixed Washer                                     |               |
| 5    | Torque Selector                                  |               |
| 6    | Mode Collar                                      |               |
| 7    | Gearbox Screw (4 required)                       |               |
| 8    | Detent                                           |               |
| 9    | Gearbox Assembly                                 |               |
| 10   | Speed Selector Kit                               | TK-D5241-249  |
| *    | Motor Kit                                        | TK-D5241-054  |
| 11   | Pinion                                           |               |
| 12   | Bearing                                          |               |
| 13   | DC Motor Assembly                                |               |
| *    | Backcap Kit                                      | TK-D5241-042  |
| 14   | Back Cap                                         |               |
| 15   | Warning Label                                    |               |
| 16   | Screw (4 required)                               |               |
| *    | Switch and LED Kit                               | TK-D5241-093  |
| 17   | Switch and LED Assembly                          |               |
| 18   | LED Cover                                        |               |
| *    | Housing Kit                                      | TK-D5241-040  |
| 19   | Left Housing                                     |               |
| 20   | Right Housing                                    |               |
| 21   | F/R Actuator                                     |               |
| 16   | Screw (7 required)                               |               |
| 22   | Auxiliary Handle Kit                             | TK-D5241-048  |
| *    | Fastener Kit                                     | TK-D5241-K105 |
| 3    | Screw Torque Selector (3 required)               |               |
| 7    | Gearbox Screw (4 required)                       |               |
| 16   | Screw (11 required)                              |               |
| *    | 20V Li-ion Battery Pack (IQV20 Series batteries) | '             |
|      | 2.5Ah                                            | BL2012        |
|      | 2.8Ah                                            | BL2013        |
|      | 5.0Ah                                            | BL2022        |
|      | 5.6Ah                                            | BL2023        |
| *    | Battery Charger                                  | •             |
|      | Battery Charger, Single Bay                      | BC1121        |
|      | Battery Charger, Dual Bay                        | BC1221        |

<sup>\*</sup> Indicates not illustrated.