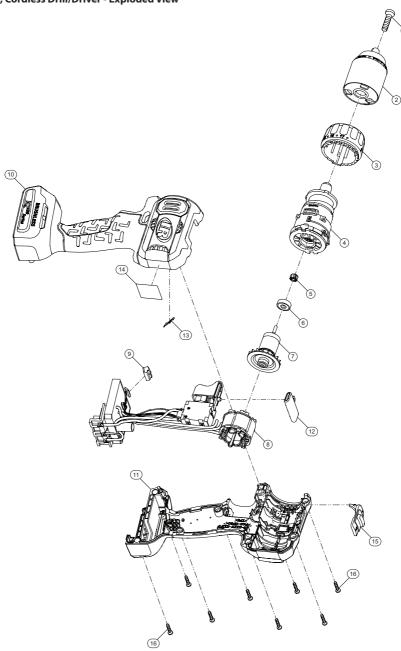

## D3141, Cordless Drill/Driver - Exploded View

(Dwg. TL-D3100-PLM-1)

## D3141, Cordless Drill/Driver - Parts List

| Item | Part Description                                 | Part Number   |
|------|--------------------------------------------------|---------------|
| *    | Chuck Kit                                        | TK-D3141-255  |
| 1    | Screw, Chuck                                     |               |
| 2    | Chuck                                            |               |
| *    | Torque Selector and Gearbox Assembly             | TK-D3141-750  |
| 3    | Torque Selector                                  |               |
| 4    | Gearbox Assembly                                 |               |
| *    | Motor Rotor Assembly                             | TK-D3141-053  |
| 5    | Pinion                                           |               |
| 6    | Bearing                                          |               |
| 7    | Rotor Assembly                                   |               |
| *    | Stator-Switch and LED Kit                        | TK-D3141-093  |
| 8    | Stator-Switch and LED Assembly                   |               |
| 9    | LED Cover                                        |               |
| *    | Housing Kit                                      | TK-D3141-040  |
| 10   | Left Housing                                     |               |
| 11   | Right Housing                                    |               |
| 12   | F/R Actuator                                     |               |
| 13   | Detent                                           |               |
| 14   | Warning Label                                    |               |
| 15   | Speed Selector                                   | TK-D3141-249  |
| *    | Fastener Kit                                     | TK-D3141-K105 |
| 16   | Screw (8 required)                               |               |
|      | 20V Li-ion Battery Pack (IQV20 Series batteries) |               |
|      | 2.5Ah                                            | BL2012        |
| *    | 2.8Ah                                            | BL2013        |
|      | 5.0Ah                                            | BL2022        |
|      | 5.6Ah                                            | BL2023        |
|      | Battery Charger                                  |               |
| *    | Battery Charger, Single Bay                      | BC1121        |
|      | Battery Charger, Dual Bay                        | BC1221        |

<sup>\*</sup> Indicates not illustrated.