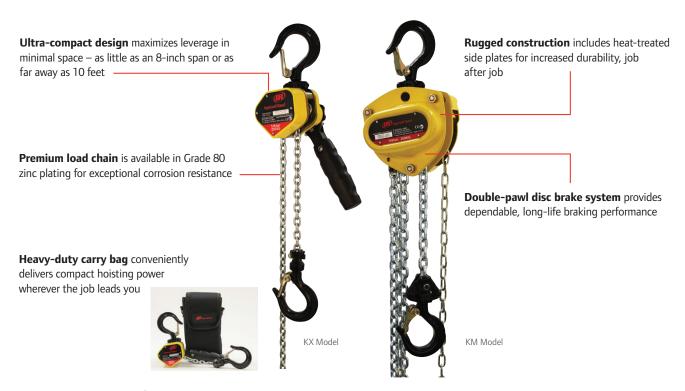

## **KX SideKick Mini Lever and Manual Hoists**

Ultra-compact power and durability in 0.25, 0.50 and 0.75 metric ton capacities

Don't underestimate the small package. SideKick Series Mini Lever Hoists pack big performance into a compact frame. These hard-working hoists handle up to ¾-ton payloads in tight quarters, with many of the same rugged design and durable performance attributes of Kinetic Series Hoists.